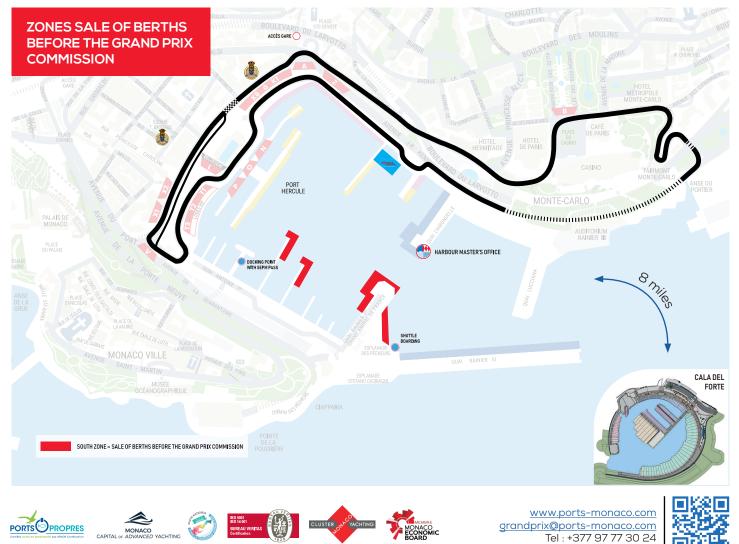

### Sale of berths before the **Grand Prix Commission**

(Including Monaco Ports Lounge Packages)

**FORMULA ONE GRAND PRIX DE MONACO** 

19 - 26 May 2025

Tel : +377 97 77 30 24

# Sale of berths before the Grand Prix Commission

(Including Monaco Ports Lounge Packages)

FORMULA ONE GRAND PRIX DE MONACO

19 - 26 May 2025

# Sale of berths before the **Grand Prix Commission**

(Including Monaco Ports Lounge Packages)