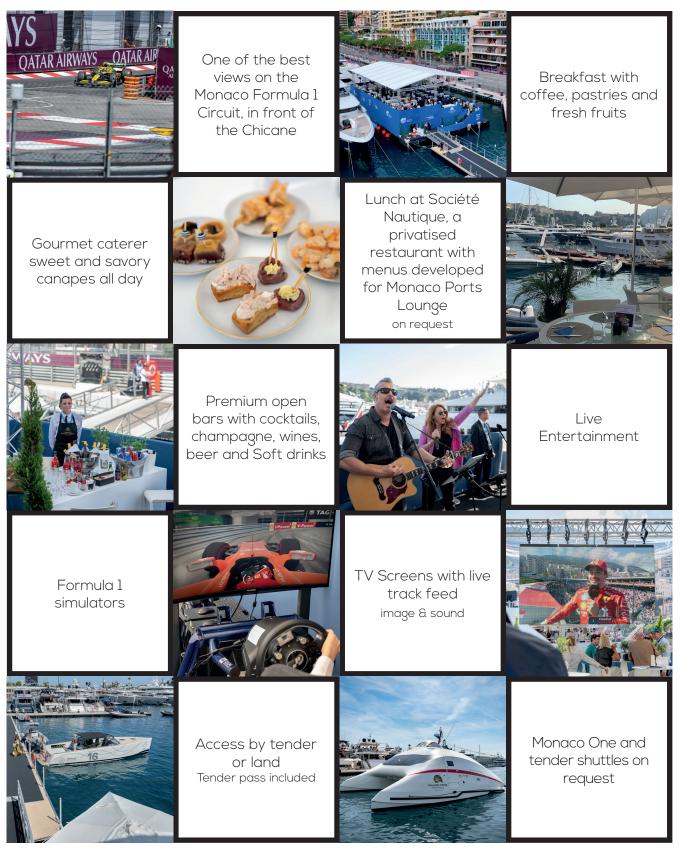

AT rate applicable on 01/01/2025 : 22% (invoicing issued by Cala del Forte – Italy)

Rates include : Fees for waste water collection, divers & Telecoms (South Zone) / Internet, Car park (Cala del Forte) - Tender pass & Automobile Club de Monaco pass. During the period from the Monday before the Grand Prix Automobile to the following Monday, any mooring, regardless of its duration, will give rise to the collection of the corresponding fee mentioned in the columns above.

Multihull : Tariff + 60% (South Zone) / + 100% (Cala del Forte)





# Sale of berths before the Grand Prix Commission

(Including Monaco Ports Lounge Packages)

FORMULA ONE GRAND PRIX DE MONACO

19 - 26 May 2025

# from January 6<sup>th</sup>, 2025

#### 3 DAYS ALL INCLUSIVE UNASSIGNED PACKAGES : 5 700 EUROS VAT INCLUDED

















# Sale of berths before the **Grand Prix Commission**

(Including Monaco Ports Lounge Packages)

### **FORMULA ONE GRAND PRIX DE MONACO**

19 - 26 May 2025













www.ports-monaco.com grandprix@ports-monaco.com Tel : +377 97 77 30 24



#### SEPM TICKETS FOR THE MONACO GRAND PRIX GENERAL TERMS AND CONDITIONS OF SALE (THE "GTCS")

1 - The purchase of an entry package entitling the holder to occupy a seat made available by the Société d'Exploitation des Ports de Monaco (hereinafter the "SEPM") in the Monaco Ports Lounge on the occasion of the Monaco Grand Prix (hereinafter the "Ticket(s)") implies acceptance of the provisions below. No other special condition may take precedence over these GTC. Any condition to the contrary, in particular any condition of purchase, shal