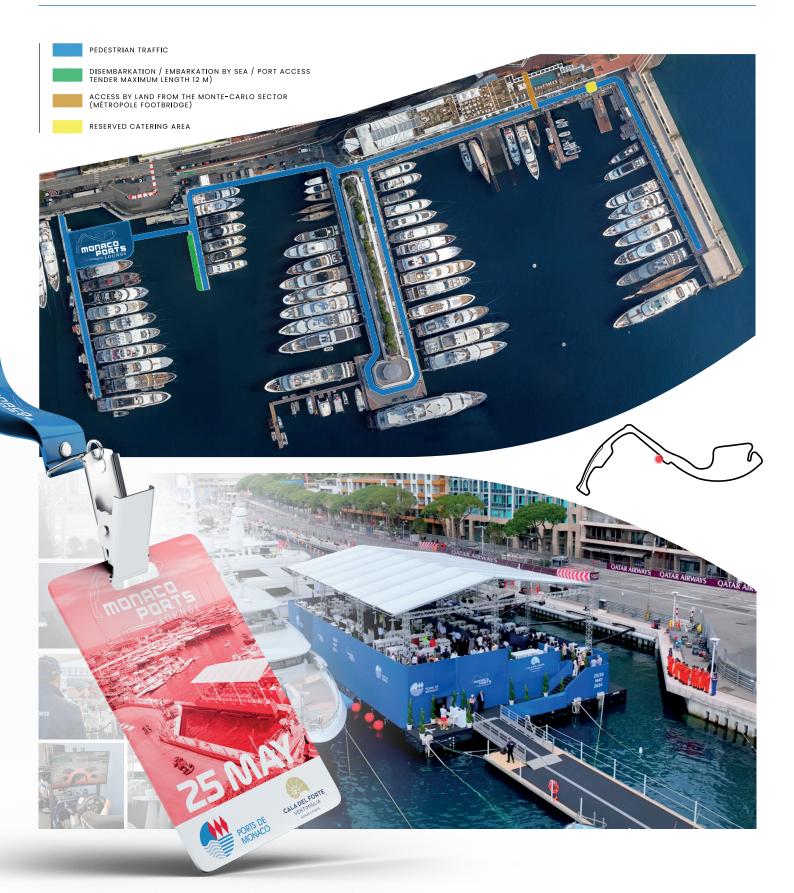

### Sale of berths before the **Grand Prix Commission**

(Including Monaco Ports Lounge Packages)

**FORMULA ONE GRAND PRIX DE MONACO** 

19 - 26 May 2025

Tel : +377 97 77 30 24

# Sale of berths before the Grand Prix Commission

(Including Monaco Ports Lounge Packages)

FORMULA ONE GRAND PRIX DE MONACO

19 - 26 May 2025

# Sale of berths before the **Grand Prix Commission**

(Including Monaco Ports Lounge Packages)

### **FORMULA ONE GRAND PRIX DE MONACO**

19 - 26 May 2025

www.ports-monaco.com grandprix@ports-monaco.com Tel : +377 97 77 30 24